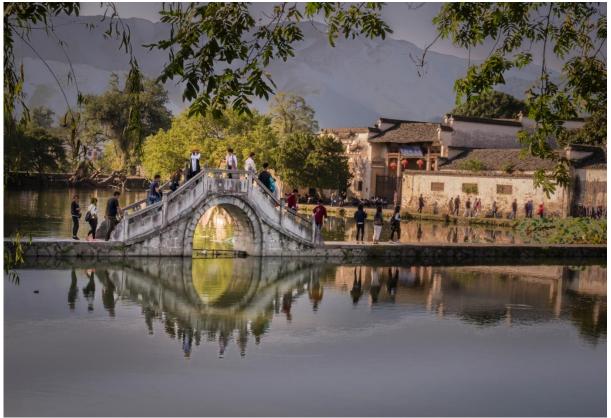

## **Awards Advanced Grade: Set Subject Digital (Travel)**

| Blue Hour at Emerald Lake Canada | Megan Willis     | Merit-Judges-Choice |
|----------------------------------|------------------|---------------------|
| Red Centre Way                   | Toni Conquest    | Merit               |
| Pisa Cathedral and Leaning Tower | Bettina Damme    | Merit               |
| Playing Peekaboo                 | Julie Rathbone   | Credit              |
| Kayaking in Antarctica           | Wendy Newbury    | Credit              |
| Village Bridge                   | lan Nunn         | Highly-Commended    |
| Road.side.stall-Peru             | Tim Kemp         | Highly-Commended    |
| Sailing the Seven Sea's          | Michael S Martin | Accepted            |

Blue Hour at Emerald Lake Canada

Megan Willis

Merit-Judges-Choice

Red Centre Way

Toni Conquest

Merit

Pisa Cathedral and Leaning Tower

Bettina Damme

Merit

Playing Peekaboo

Julie Rathbone Credit

Kayaking in Antarctica

Wendy Newbury

Credit

Village Bridge

Ian Nunn

Highly-Commended

Road.side.stall-Peru

Tim Kemp

Highly-Commended