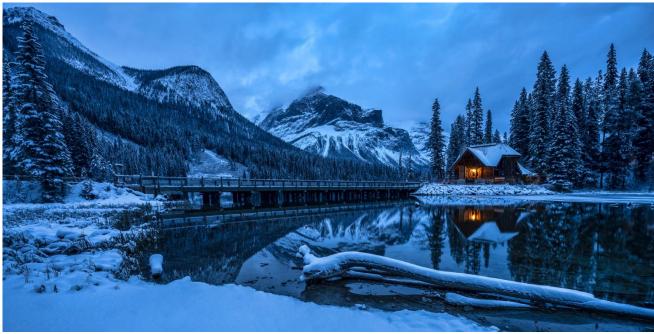

## **Awards Advanced Grade: Set Subject Digital (Travel)**

| Blue Hour at Emerald Lake Canada | Megan Willis     | Merit-Judges-Choice |
|----------------------------------|------------------|---------------------|
| Red Centre Way                   | Toni Conquest    | Merit               |
| Pisa Cathedral and Leaning Tower | Bettina Damme    | Merit               |
| Playing Peekaboo                 | Julie Rathbone   | Credit              |
| Kayaking in Antarctica           | Wendy Newbury    | Credit              |
| Village Bridge                   | lan Nunn         | Highly-Commended    |
| Road.side.stall-Peru             | Tim Kemp         | Highly-Commended    |
| Sailing the Seven Sea's          | Michael S Martin | Accepted            |

Blue Hour at Emerald Lake Canada

Megan Willis

Merit-Judges-Choice

Red Centre Way

Toni Conquest

Merit

Pisa Cathedral and Leaning Tower

Bettina Damme