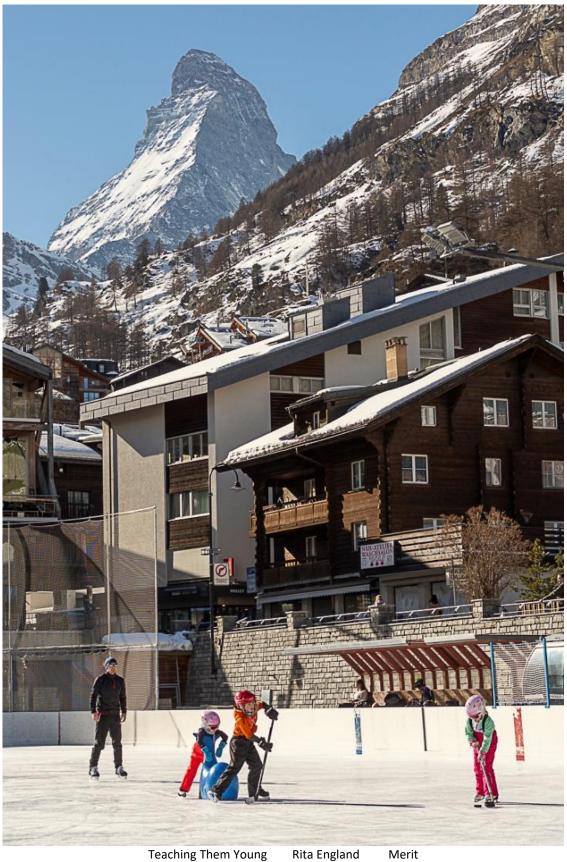

# **Awards Advanced Grade: Set Subject Prints (Travel)**

| Huge Doubt             | Mike Fidler      | Merit-Judges-Choice |
|------------------------|------------------|---------------------|
| Teaching Them Young    | Rita England     | Merit               |
| On A Havana Street     | Ian English      | Merit               |
| Passage De La Terrasse | David Price      | Merit               |
| Routeburn Track        | David Whyte      | Credit              |
| Venice, 2012.          | Brian Halse      | Credit              |
| November in London     | Elisabeth Fidler | Credit              |
| Huge Doubt             | Mike Fidler      | Merit-Judges-Choice |

Huge Doubt

Mike Fidler

Merit-Judges-Choice

Rita England

On A Havana Street

Ian English

Merit

Passage De La Terrasse