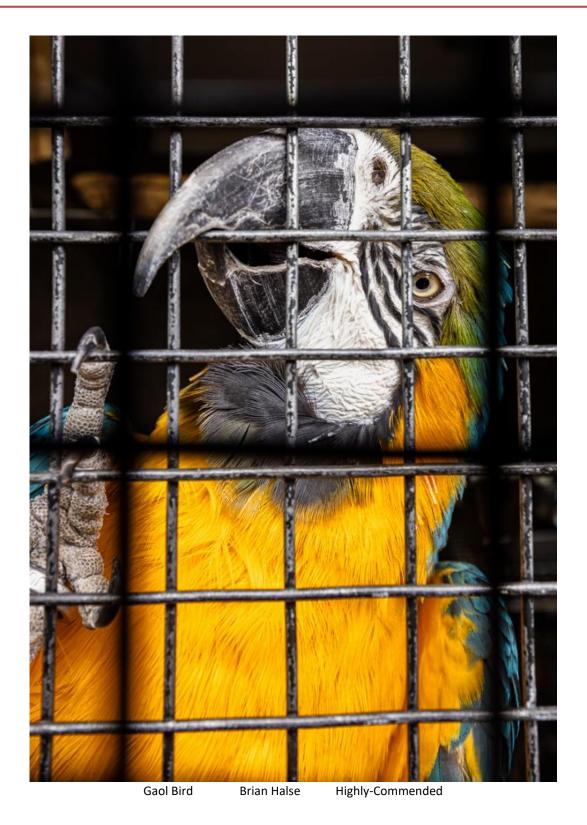

## **Awards Advanced Grade: Open Colour Prints**

| Royal Albatross Nest  | Mike Fidler       | Merit-Judges-Choice |
|-----------------------|-------------------|---------------------|
| King Couple           | Ian English       | Merit               |
| Missed                | David Henderson   | Merit               |
| Rubber smoke bandits  | Brad Le Brocque   | Credit              |
| At home on a stump    | Brad Le Brocque   | Credit              |
| Morning Glow          | Neville Thorogood | Credit              |
| Nucleus               | Neville Thorogood | Credit              |
| Windflower Cluster    | Dianne English    | Credit              |
| Gaol Bird             | Brian Halse       | Highly-Commended    |
| Neva                  | Elisabeth Fidler  | Highly-Commended    |
| Walking Into The Wind | Rita England      | Highly-Commended    |
| In Parallel           | David Henderson   | Highly-Commended    |
| Our volunteers        | David Whyte       | Highly-Commended    |

Neva Elisabeth Fidler Highly-Commended

Highly-Commended Walking Into The Wind Rita England

In Parallel David Henderson Highly-Commended

Our volunteers David Whyte Highly-Commended