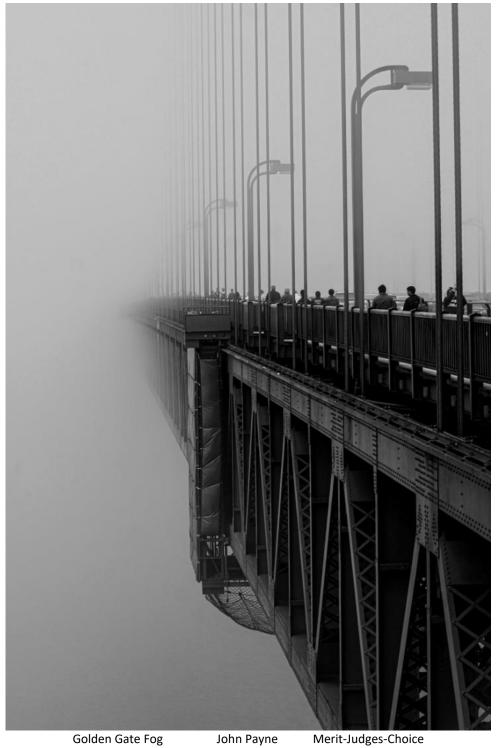

# Awards A Grade: Open Mono Digital

| Golden Gate Fog       | John Payne     | Merit-Judges-Choice |
|-----------------------|----------------|---------------------|
| Friendly Butcher Bird | Robert Kildey  | Merit               |
| Taxi Ride             | Janet Payne    | Credit              |
| Splice                | Latecia Ferris | Credit              |
| Window pain           | Latecia Ferris | Credit              |
| Looking at You        | David Vane     | Highly-Commended    |
| A Quiet Moment        | Susan Shipway  | Accepted            |

Golden Gate Fog

John Payne

Friendly Butcher Bird

Robert Kildey

Merit

Taxi Ride

Janet Payne

Credit