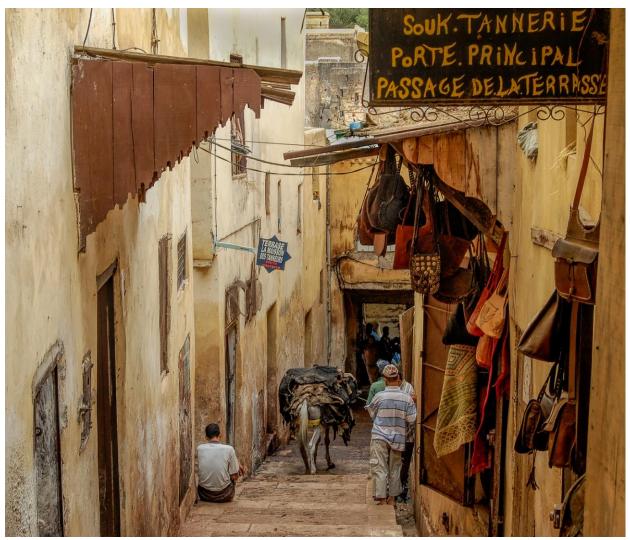

# **Awards Advanced Grade: Set Subject Prints (Travel)**

| Huge Doubt             | Mike Fidler      | Merit-Judges-Choice |
|------------------------|------------------|---------------------|
| Teaching Them Young    | Rita England     | Merit               |
| On A Havana Street     | Ian English      | Merit               |
| Passage De La Terrasse | David Price      | Merit               |
| Routeburn Track        | David Whyte      | Credit              |
| Venice, 2012.          | Brian Halse      | Credit              |
| November in London     | Elisabeth Fidler | Credit              |
| Huge Doubt             | Mike Fidler      | Merit-Judges-Choice |

Huge Doubt

Mike Fidler

Merit-Judges-Choice

Rita England

On A Havana Street

Ian English

Merit

Passage De La Terrasse