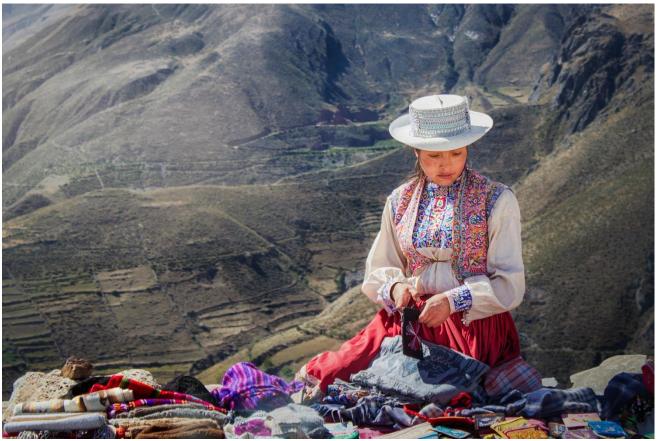

## **Awards Advanced Grade: Set Subject Digital (Travel)**

| Blue Hour at Emerald Lake Canada | Megan Willis     | Merit-Judges-Choice |
|----------------------------------|------------------|---------------------|
| Red Centre Way                   | Toni Conquest    | Merit               |
| Pisa Cathedral and Leaning Tower | Bettina Damme    | Merit               |
| Playing Peekaboo                 | Julie Rathbone   | Credit              |
| Kayaking in Antarctica           | Wendy Newbury    | Credit              |
| Village Bridge                   | lan Nunn         | Highly-Commended    |
| Road.side.stall-Peru             | Tim Kemp         | Highly-Commended    |
| Sailing the Seven Sea's          | Michael S Martin | Accepted            |

Blue Hour at Emerald Lake Canada

Megan Willis

Merit-Judges-Choice

Red Centre Way

Toni Conquest

Merit

Pisa Cathedral and Leaning Tower

Bettina Damme

Merit

Playing Peekaboo

Julie Rathbone Credit

Kayaking in Antarctica

Wendy Newbury

Credit

Village Bridge

Ian Nunn

Highly-Commended

Road.side.stall-Peru

Tim Kemp

Highly-Commended