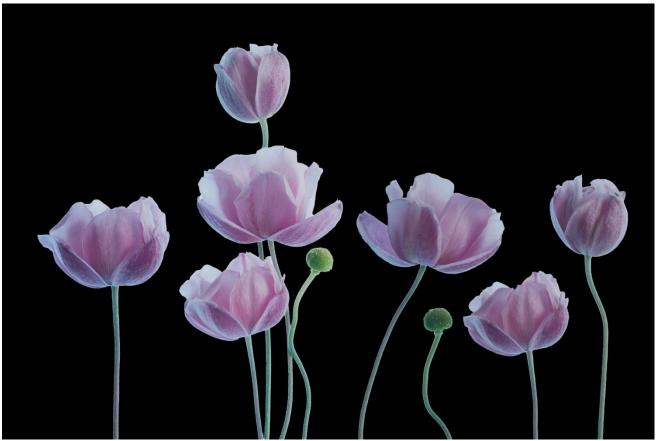

## **Awards Advanced Grade: Open Colour Prints**

| Royal Albatross Nest  | Mike Fidler       | Merit-Judges-Choice |
|-----------------------|-------------------|---------------------|
| King Couple           | Ian English       | Merit               |
| Missed                | David Henderson   | Merit               |
| Rubber smoke bandits  | Brad Le Brocque   | Credit              |
| At home on a stump    | Brad Le Brocque   | Credit              |
| Morning Glow          | Neville Thorogood | Credit              |
| Nucleus               | Neville Thorogood | Credit              |
| Windflower Cluster    | Dianne English    | Credit              |
| Gaol Bird             | Brian Halse       | Highly-Commended    |
| Neva                  | Elisabeth Fidler  | Highly-Commended    |
| Walking Into The Wind | Rita England      | Highly-Commended    |
| In Parallel           | David Henderson   | Highly-Commended    |
| Our volunteers        | David Whyte       | Highly-Commended    |

At home on a stump

Brad Le Brocque

Credit

Morning Glow **Neville Thorogood** Credit

Neville Thorogood Credit Nucleus

Windflower Cluster

Dianne English Credit

Wangi Workers Camera Club – Newsletter May 2024