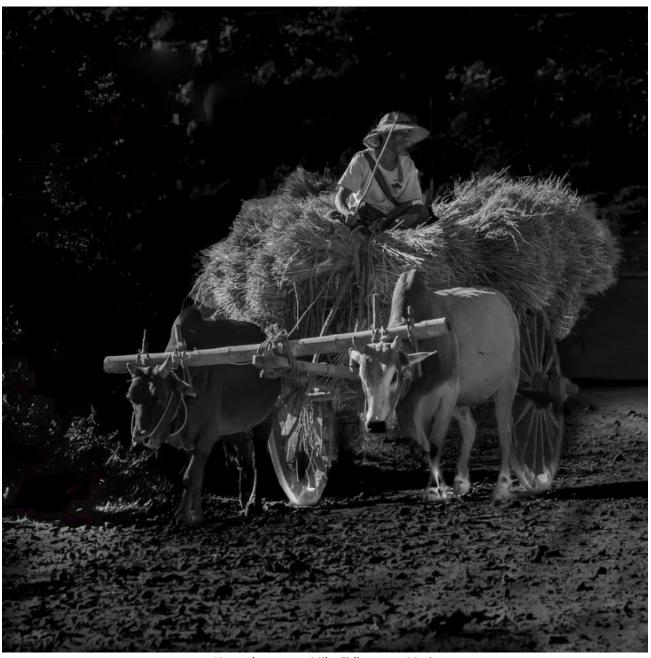

## **Awards Advanced Grade: Open Mono Prints**

| Aisha and Nancy                  | lan English       | Merit-Judges-Choice |
|----------------------------------|-------------------|---------------------|
| Haymaker                         | Mike Fidler       | Merit               |
| A New Day                        | Neville Thorogood | Merit               |
| Melancholy Flying Fox            | Brad Le Brocque   | Credit              |
| Slow Speed Ahead                 | Brian Halse       | Credit              |
| Moon Rising                      | Dianne English    | Credit              |
| Frozen Harbour                   | Rita England      | Highly-Commended    |
| The steamfest punk               | David Whyte       | Highly-Commended    |
| Milan Finance & Smuggling Police | Elisabeth Fidler  | Highly-Commended    |
| High Jump                        | David Henderson   | Highly-Commended    |

Aisha and Nancy

Ian English

Merit-Judges-Choice

Haymaker Mike Fidler Merit

A New Day Neville Thorogood Merit

Melancholy Flying Fox Brad Le Brocque Credit

Brian Halse

Dianne English Moon Rising Credit