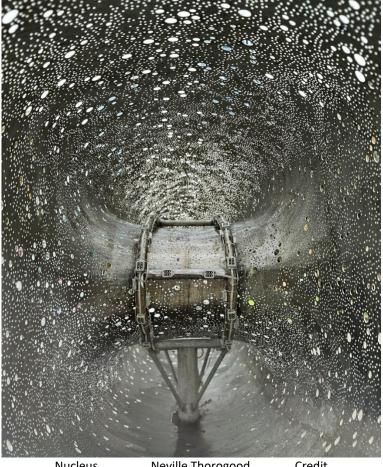

## **Awards Advanced Grade: Open Colour Prints**

| Royal Albatross Nest  | Mike Fidler       | Merit-Judges-Choice |
|-----------------------|-------------------|---------------------|
| King Couple           | Ian English       | Merit               |
| Missed                | David Henderson   | Merit               |
| Rubber smoke bandits  | Brad Le Brocque   | Credit              |
| At home on a stump    | Brad Le Brocque   | Credit              |
| Morning Glow          | Neville Thorogood | Credit              |
| Nucleus               | Neville Thorogood | Credit              |
| Windflower Cluster    | Dianne English    | Credit              |
| Gaol Bird             | Brian Halse       | Highly-Commended    |
| Neva                  | Elisabeth Fidler  | Highly-Commended    |
| Walking Into The Wind | Rita England      | Highly-Commended    |
| In Parallel           | David Henderson   | Highly-Commended    |
| Our volunteers        | David Whyte       | Highly-Commended    |

At home on a stump

Brad Le Brocque

Credit

Morning Glow **Neville Thorogood** Credit

Neville Thorogood Credit Nucleus

Windflower Cluster

Dianne English Credit

Wangi Workers Camera Club – Newsletter May 2024