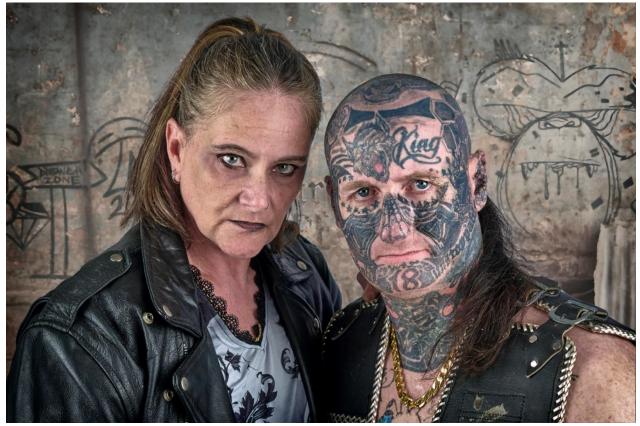

## **Awards Advanced Grade: Open Colour Prints**

| Royal Albatross Nest  | Mike Fidler       | Merit-Judges-Choice |
|-----------------------|-------------------|---------------------|
| King Couple           | Ian English       | Merit               |
| Missed                | David Henderson   | Merit               |
| Rubber smoke bandits  | Brad Le Brocque   | Credit              |
| At home on a stump    | Brad Le Brocque   | Credit              |
| Morning Glow          | Neville Thorogood | Credit              |
| Nucleus               | Neville Thorogood | Credit              |
| Windflower Cluster    | Dianne English    | Credit              |
| Gaol Bird             | Brian Halse       | Highly-Commended    |
| Neva                  | Elisabeth Fidler  | Highly-Commended    |
| Walking Into The Wind | Rita England      | Highly-Commended    |
| In Parallel           | David Henderson   | Highly-Commended    |
| Our volunteers        | David Whyte       | Highly-Commended    |

Royal Albatross Nest

Mike Fidler

Merit-Judges-Choice

Ian English King Couple

Missed David Henderson Merit

Rubber smoke bandits

Brad Le Brocque

Credit