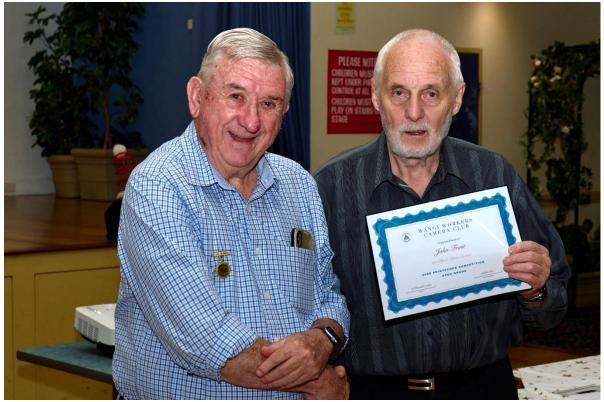

#### John Frost Life Membership

John Frost was honoured with a club life membership at the Christmas Party evening. John's commendation was presented by Colleen Price with the following speech.

"I would like to award a lifetime membership to John Frost in recognition for his commitment and dedication to Wangi Camera Club over the years.

John is someone you can rely on to manage and coordinate behind the scenes for all our meetings. He is the master of all things visual, and audio and he always makes sure our equipment is fit for purpose. He downloads the competition presentations and projects these skilfully on competition nights.

John is a past Tutorial coordinator and is an active committee member always willing to take on responsibilities as required.

He is the one we turn to when research and purchasing of all things technological is needed. John manages to get us exactly what we need.

I might struggle at times with your dry, witty, British sense of humour, John, but we all appreciate the laughter and good humour you bring to our gatherings.

Thank you, John, and please accept this lifetime membership in recognition of all you have done."