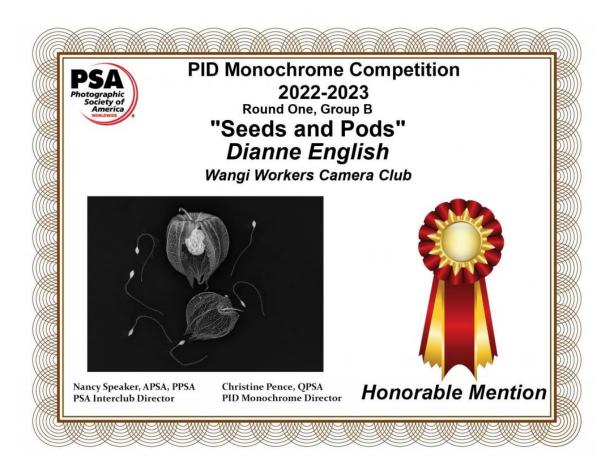

**Round 1 (2022/2023) judging results for Mono, Travel, Colour and Nature are now available and are listed in Appendix A of this Hocus Focus.** In Mono Rita England and Megan Willis received Merit Awards and Dianne English received an Honourable Mention. In the Travel category Dianne English and Rita England received Merit Awards (Each got 15 points maximum score!). In Colour Tanya Heather and Megan Willis received Merit Awards and Tim Kemp and Ian English received Honourable Mentions. In Nature Michael Martin received a Merit Award and David Price got an Honourable Mention.

### **PSA INTERCLUB ROUND 1 – TRAVEL RESULTS**

First results are in and we are "Travelling" well.

Sitting in 4th place in Group A. Two members received Merit Awards with max scores of 15 each.

| А | Wangi Workers Camera Club | Carrying the load  | David Whyte       | 12 |       |
|---|---------------------------|--------------------|-------------------|----|-------|
| А | Wangi Workers Camera Club | Cuban Poverty      | Dianne English    | 15 | Merit |
| Α | Wangi Workers Camera Club | Dominos Cuba Style | Ian English       | 12 |       |
| А | Wangi Workers Camera Club | Anxious Moments    | Mike Fidler       | 9  |       |
| А | Wangi Workers Camera Club | The Muster         | Neville Thorogood | 12 |       |
| А | Wangi Workers Camera Club | Morning Light      | Rita England      | 15 | Merit |
|   |                           |                    |                   |    | 1     |