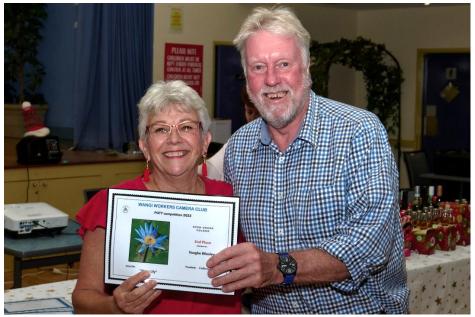

### **CHRISTMAS PARTY / PRESENTATION NIGHT**

Our annual Christmas Party / Presentation night was held on Monday 12<sup>th</sup> December 2022 in the Auditorium of the Wangi Workers Club. A great time was had by all. Thanks must go to the organisers of such a great event.

Here are some of the Presentation Photos.

#### **Open Grade POTY Awards**

Vaughn Winsley – 2<sup>nd</sup> Place Open Grade Open Colour POTY 2022

Matt Golby – 1<sup>st</sup> Place Open Grade Open Colour POTY 2022

Chris Townsend – 2<sup>nd</sup> Place Open Grade Open Mono POTY 2022