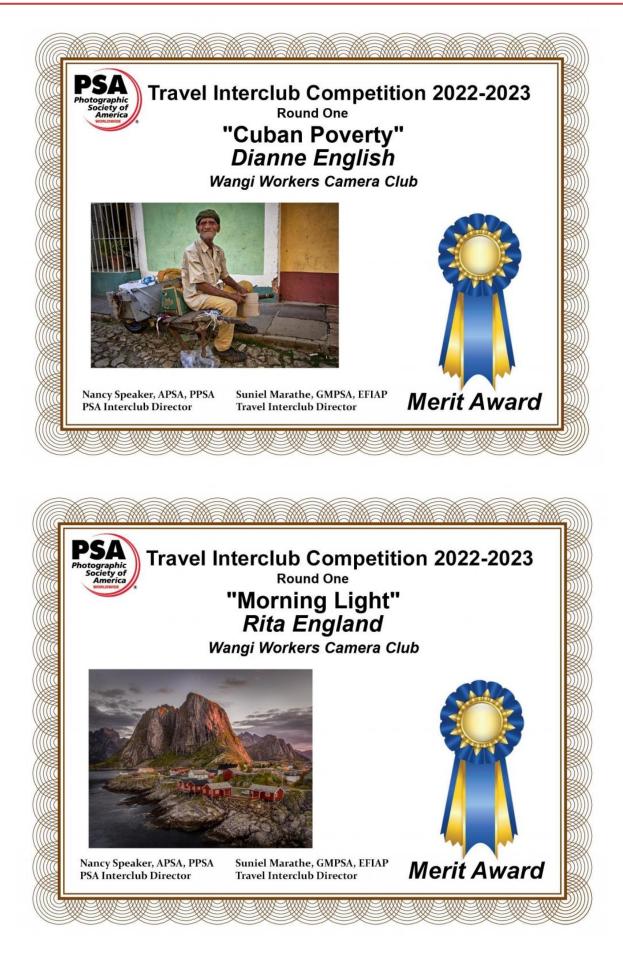

**Round 1 (2022/2023) judging results for Mono, Travel, Colour and Nature are now available and are listed in Appendix A of this Hocus Focus.** In Mono Rita England and Megan Willis received Merit Awards and Dianne English received an Honourable Mention. In the Travel category Dianne English and Rita England received Merit Awards (Each got 15 points maximum score!). In Colour Tanya Heather and Megan Willis received Merit Awards and Tim Kemp and Ian English received Honourable Mentions. In Nature Michael Martin received a Merit Award and David Price got an Honourable Mention.

### **PSA INTERCLUB ROUND 1 – COLOUR RESULTS**

We are in Group B in this comp and are clear leaders after round one.

Congratulations to all our entrants and to Tim Kemp, Tanya Heather, Megan Willis and myself for their awards.

| В | Wangi Workers Camera Club | Dahlia White                 | Colleen Price | 12 |       |  |
|---|---------------------------|------------------------------|---------------|----|-------|--|
| В | Wangi Workers Camera Club | Balmoral Ocean Swim          | Ian English   | 12 | HM    |  |
| В | Wangi Workers Camera Club | Eye on the wall              | Marie Kildey  | 11 |       |  |
| В | Wangi Workers Camera Club | Rainy days dont last forever | Megan Willis  | 15 | Merit |  |
| В | Wangi Workers Camera Club | Mind body and soul           | Tanya Heather | 13 | Merit |  |
| В | Wangi Workers Camera Club | Catching a light lunch       | Tim Kemp      | 13 | HM    |  |