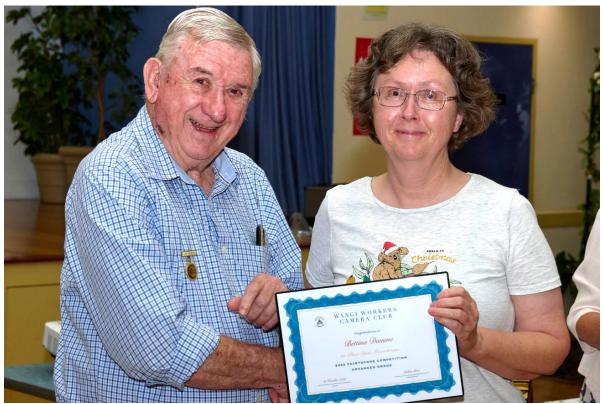

### **CHRISTMAS PARTY / PRESENTATION NIGHT**

Our annual Christmas Party / Presentation night was held on Monday 12<sup>th</sup> December 2022 in the Auditorium of the Wangi Workers Club. A great time was had by all. Thanks must go to the organisers of such a great event.

Here are some of the Presentation Photos.

#### **Open Mono Point Score Winners**

(absent) Ardis Emmerton – 1<sup>st</sup> Place Open Grade Open Mono Point Score 2022

Robert Kildey – 1<sup>st</sup> Place A Grade Open Mono Point Score 2022

Bettina Damme – 1<sup>st</sup> Place Advanced Grade Open Mono Point Score 2022