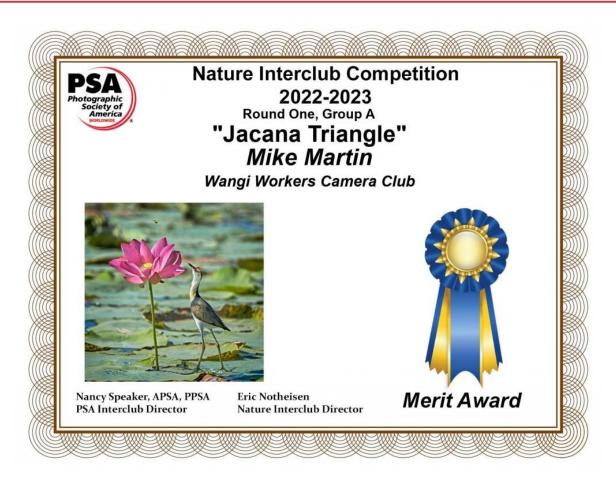

### **PSA INTERCLUB ROUND 1 - NATURE RESULTS**

We are in the top group and are coming equal sixth which is a good result considering the competition.

Congrats to Mike Martin and David Price on their awards.

| А | Wangi Workers Camera Club | Turtle Crunch        | David Price    | 13 | HM    |
|---|---------------------------|----------------------|----------------|----|-------|
| А | Wangi Workers Camera Club | Plucking feathers    | David Whyte    | 9  |       |
| A | Wangi Workers Camera Club | The Pollinator       | Dianne English | 11 |       |
| А | Wangi Workers Camera Club | Doomed Corella Chick | Janet Payne    | 10 |       |
| А | Wangi Workers Camera Club | Chewing on its Ear   | Joy Thomas     | 10 |       |
| A | Wangi Workers Camera Club | Jacana Triangle      | Mike Martin    | 13 | Merit |