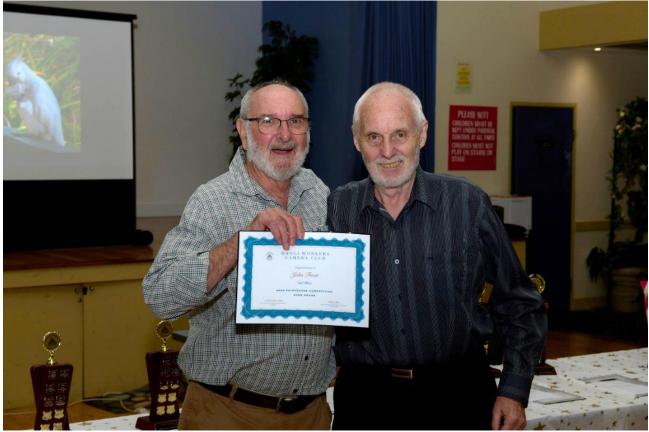

#### John Frost Life Membership

John Frost was honoured with a club life membership at the Christmas Party evening. John's commendation was presented by Colleen Price with the following speech.

"I would like to award a lifetime membership to John Frost in recognition for his commitment and dedication to Wangi Camera Club over the years.

John is someone you can rely on to manage and coordinate behind the scenes for all our meetings. He is the master of all things visual, and audio and he always makes sure our equipment is fit for purpose. He downloads the competition presentations and projects these skilfully on competition nights.

John is a past Tutorial coordinator and is an active committee member always willing to take on responsibilities as required.

He is the one we turn to when research and purchasing of all things technological is needed. John manages to get us exactly what we need.

I might struggle at times with your dry, witty, British sense of humour, John, but we all appreciate the laughter and good humour you bring to our gatherings.

Thank you, John, and please accept this lifetime membership in recognition of all you have done."