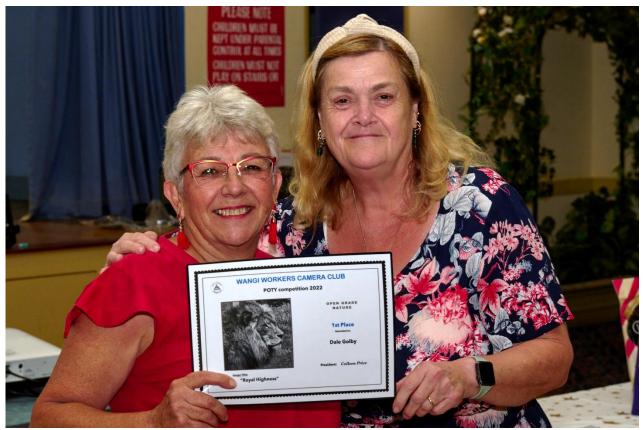

Here are some of the Presentation Photos.

Helen Oliver – 1<sup>st</sup> Place Open Grade Open Mono POTY 2022

John Frost – 2<sup>nd</sup> Place Open Grade Nature POTY 2022

Dale Golby – 1<sup>st</sup> Place Open Grade Nature POTY 2022

Helen Oliver – POTY AWARD WINNER OPEN GRADE 2022