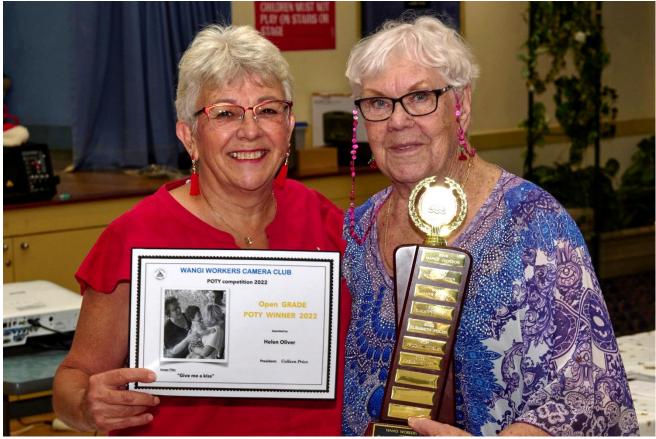

Here are some of the Presentation Photos.

Helen Oliver – 1<sup>st</sup> Place Open Grade Open Mono POTY 2022

John Frost – 2<sup>nd</sup> Place Open Grade Nature POTY 2022

Dale Golby – 1<sup>st</sup> Place Open Grade Nature POTY 2022

Helen Oliver – POTY AWARD WINNER OPEN GRADE 2022