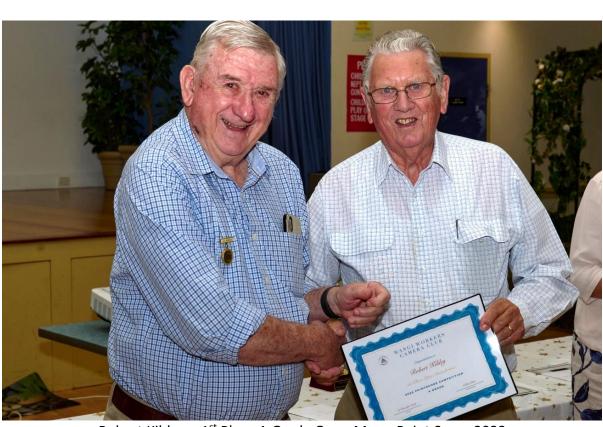

### **CHRISTMAS PARTY / PRESENTATION NIGHT**

Our annual Christmas Party / Presentation night was held on Monday 12<sup>th</sup> December 2022 in the Auditorium of the Wangi Workers Club. A great time was had by all. Thanks must go to the organisers of such a great event.

Here are some of the Presentation Photos.

#### **Open Mono Point Score Winners**

(absent) Ardis Emmerton – 1<sup>st</sup> Place Open Grade Open Mono Point Score 2022

Robert Kildey – 1<sup>st</sup> Place A Grade Open Mono Point Score 2022

Bettina Damme – 1<sup>st</sup> Place Advanced Grade Open Mono Point Score 2022