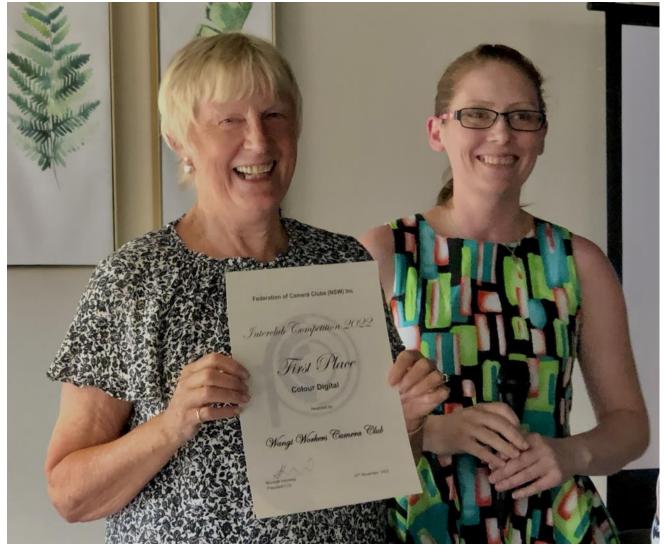

### FCC Interclub Competition 2022

Results of the FCC Interclub (digital entries) as follows:

- Open Colour Digital 1ST PLACE
- Creative Digital 1ST PLACE
- Australian Landscape Digital 2ND PLACE
- Nature Digital 3RD PLACE
- Open Mono Digital 4TH PLACE

#### Well done all !!

Thanks must go to Dianne English for curating our entries.

Certificate Presentation by Michelle Kennedy to Dianne English – 1<sup>st</sup> Place Digital Colour