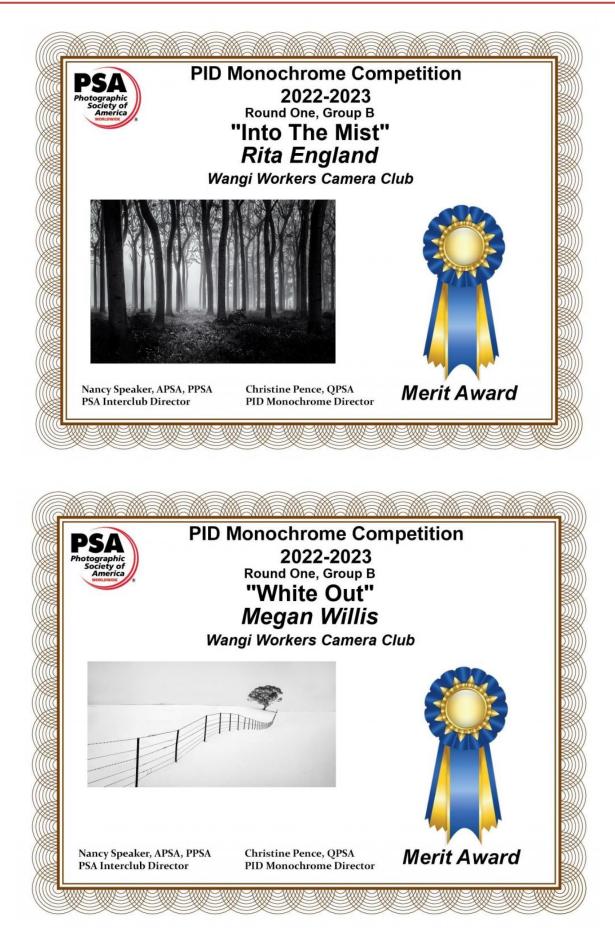

**Round 1 (2022/2023) judging results for Mono, Travel, Colour and Nature are now available and are listed in Appendix A of this Hocus Focus.** In Mono Rita England and Megan Willis received Merit Awards and Dianne English received an Honourable Mention. In the Travel category Dianne English and Rita England received Merit Awards (Each got 15 points maximum score!). In Colour Tanya Heather and Megan Willis received Merit Awards and Tim Kemp and Ian English received Honourable Mentions. In Nature Michael Martin received a Merit Award and David Price got an Honourable Mention.

### **PSA INTERCLUB ROUND 1 – MONO RESULTS**

Another strong showing from our club and another 4th place in the standings. Belmont have done well again finishing equal top.

Congratulations to Rita, Megan and Dianne for their awards.

| В | Wangi Workers Camera Club | Seeds and Pods | Dianne English    | 12 | HM    |  |
|---|---------------------------|----------------|-------------------|----|-------|--|
| В | Wangi Workers Camera Club | Malcolm        | Ian English       | 9  |       |  |
| В | Wangi Workers Camera Club | White Out      | Megan Willis      | 12 | Merit |  |
| В | Wangi Workers Camera Club | The Spill      | Mike Martin       | 9  |       |  |
| В | Wangi Workers Camera Club | Ghost Tree     | Neville Thorogood | 11 |       |  |
| В | Wangi Workers Camera Club | Into The Mist  | Rita England      | 12 | Merit |  |