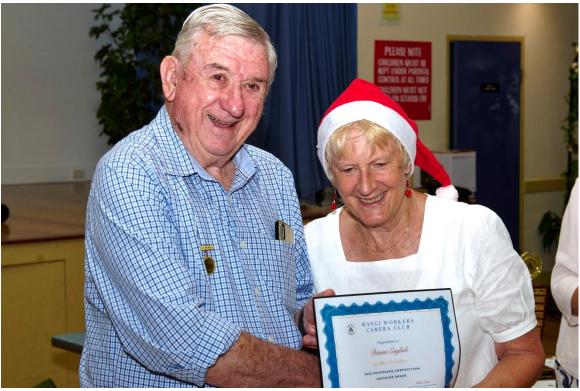

### **CHRISTMAS PARTY / PRESENTATION NIGHT**

Our annual Christmas Party / Presentation night was held on Monday 12<sup>th</sup> December 2022 in the Auditorium of the Wangi Workers Club. A great time was had by all. Thanks must go to the organisers of such a great event.

Here are some of the Presentation Photos.