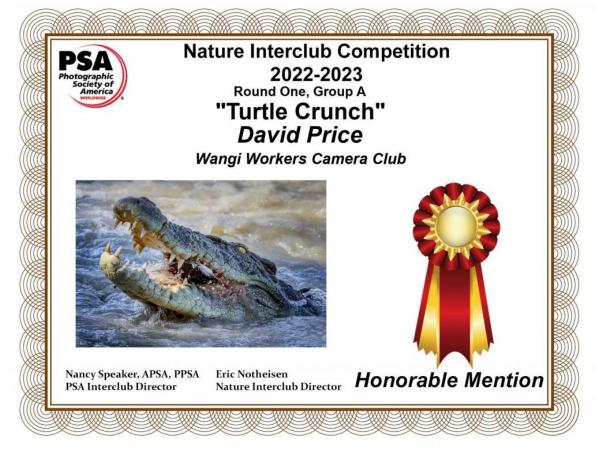

### **PSA INTERCLUB ROUND 1 - NATURE RESULTS**

We are in the top group and are coming equal sixth which is a good result considering the competition.

Congrats to Mike Martin and David Price on their awards.

| А | Wangi Workers Camera Club | Turtle Crunch        | David Price    | 13 | HM    |
|---|---------------------------|----------------------|----------------|----|-------|
| А | Wangi Workers Camera Club | Plucking feathers    | David Whyte    | 9  |       |
| A | Wangi Workers Camera Club | The Pollinator       | Dianne English | 11 |       |
| А | Wangi Workers Camera Club | Doomed Corella Chick | Janet Payne    | 10 |       |
| А | Wangi Workers Camera Club | Chewing on its Ear   | Joy Thomas     | 10 |       |
| A | Wangi Workers Camera Club | Jacana Triangle      | Mike Martin    | 13 | Merit |